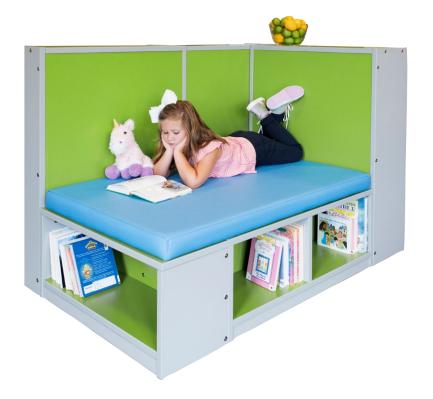

## **Reading Cove**

After picking out a book, you need to find a comfortable place to enjoy it. Our Reading Coves provide the perfect place for students to escape the world for a moment and have some quiet time. The combination of colorful shelving and a soft, inviting seat will make this a favorite spot in your learning environment.