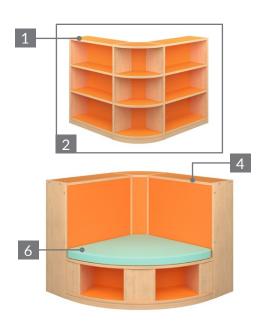

## **Specifications**

- Top panels and bottom frames are internal (captured by upright panels). These panels are constructed of 1" thick veneer cores with .05" thick, horizontal grade, high pressure laminates.
- 2 Shelves and upright panels are constructed of 1"thick veneer cores with .05" thick, horizontal grade, high pressure laminates.
- Bottom frame constructed of ¾" thick veneer core panels, with a laminated 4"H toe kick face. Hex head bolts pass through holes in the bottom frame and into threaded inserts in the upright panels, for a metal to metal hardware connection.
- Exposed edges are banded using 3 mm PVC edging. PVC edges are eased to a 1/8" radius to remove sharp edges.
- Top frames are connected to the shelving uprights with metal cleats. Connector bolts pass through holes in the metal cleats and into threaded inserts in the uprights and top panels, for a metal to metal hardware connection
- 3" thick, foam cushions with polyester fabric or easy-toclean vinyl upholstery.

| Reading Cove Options |                       |              |              |        |       |       |
|----------------------|-----------------------|--------------|--------------|--------|-------|-------|
| Product #            | Description           | Base Shelf # | Adj. Shelf # | Height | Width | Depth |
| CV-C505042           | Curved Reading Cove   | 5            | 6            | 42"    | 50"   | 50"   |
| CV-S634442           | Straight Reading Cove | 6            | 6            | 42"    | 63"   | 44"   |