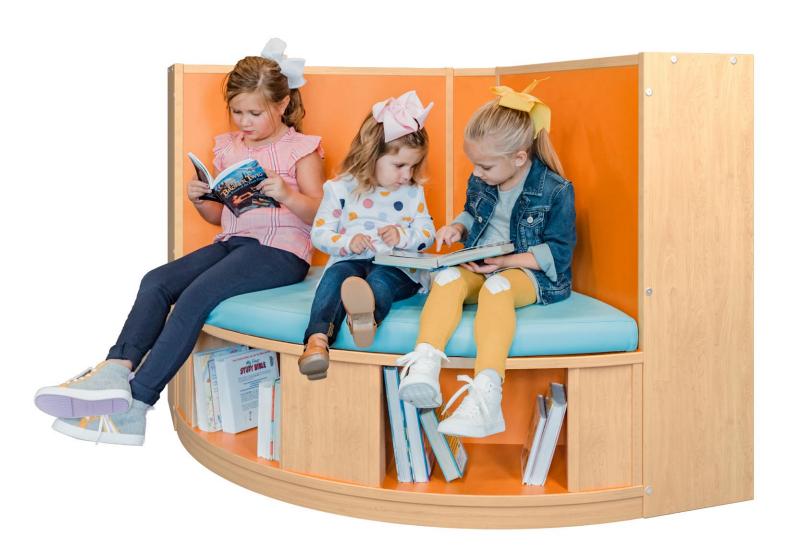

## **Reading Cove**

After picking out a book, you need to find a comfortable place to enjoy it. Our Reading Coves provide the perfect place for students to escape the world for a moment and have some quiet time. The combination of colorful shelving and a soft, inviting seat will make this a favorite spot in your learning environment.