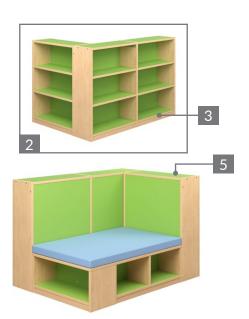

## **Specifications**

- Top panels and bottom frames are internal (captured by upright panels). These panels are constructed of 1" thick veneer cores with .05" thick, horizontal grade, high pressure laminates.
- 2 Shelves and upright panels are constructed of 1"thick veneer cores with .05" thick, horizontal grade, high pressure laminates.
- Bottom frame constructed of ¾" thick veneer core panels, with a laminated 4"H toe kick face. Hex head bolts pass through holes in the bottom frame and into threaded inserts in the upright panels, for a metal to metal hardware connection.
- Exposed edges are banded using 3 mm PVC edging. PVC edges are eased to a 1/8" radius to remove sharp edges.
- Top frames are connected to the shelving uprights with metal cleats. Connector bolts pass through holes in the metal cleats and into threaded inserts in the uprights and top panels, for a metal to metal hardware connection
- 3" thick, foam cushions with polyester fabric or easy-toclean vinyl upholstery.

| Reading Cove Options |                       |              |              |        |       |       |
|----------------------|-----------------------|--------------|--------------|--------|-------|-------|
| Product #            | Description           | Base Shelf # | Adj. Shelf # | Height | Width | Depth |
| CV-C505042           | Curved Reading Cove   | 5            | 6            | 42"    | 50"   | 50"   |
| CV-S634442           | Straight Reading Cove | 6            | 6            | 42"    | 63"   | 44"   |