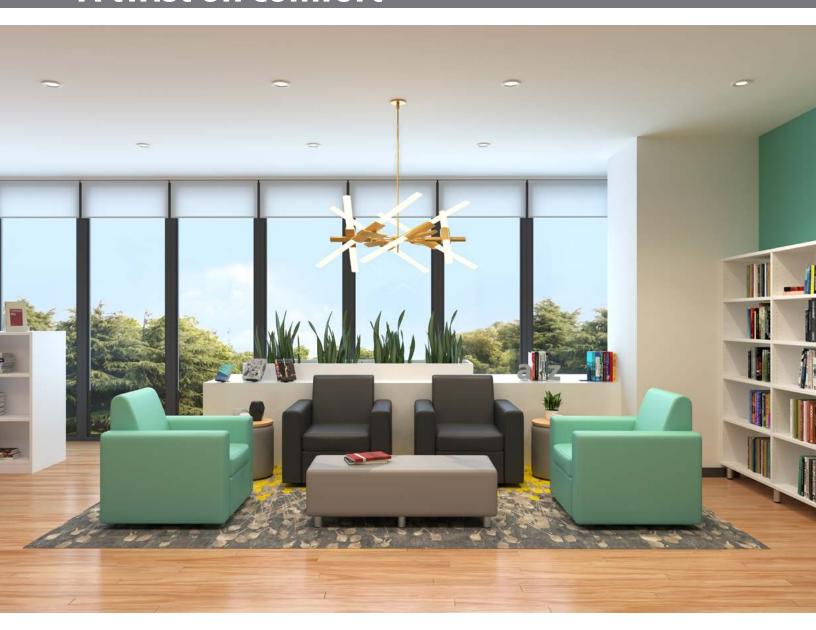

## A twist on comfort

## Nova

Designed for style and versatility, this chair seamlessly blends into any space. With its smooth, effortless 360-degree swivel mechanism, you have the freedom to explore your surroundings without ever leaving the comfort of your seat. So, catch up on your favorite book or turn your attention to the conversation at hand.