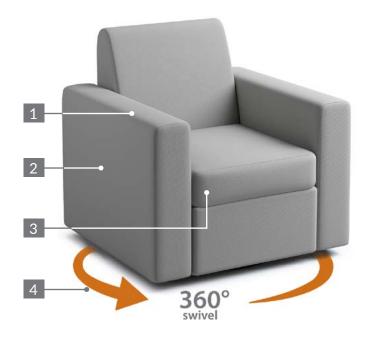

## Nova

Designed for style and versatility, this chair seamlessly blends into any space. With its smooth, effortless 360-degree swivel mechanism, you have the freedom to explore your surroundings without ever leaving the comfort of your seat. So, catch up on your favorite book or turn your attention to the conversation at hand.

## Specifications

- Frame is constructed of CNC cut 3/4" plywood and solid wood.
- Polyester fabric or wipe-clean vinyl upholstery. CAL 117 compliant.
- Seat cushions are 7" thick, High Resiliency foam for better feel and bounce back.
- Steel swivel base allows a full 360 degree rotation.