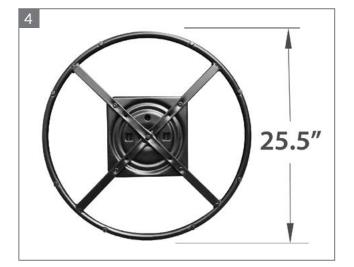

## Specifications

- Frame is constructed of CNC cut 3/4" plywood and solid wood.
- Polyester fabric or wipe-clean vinyl upholstery. CAL 117 compliant.
- Seat cushions are 7" thick, High Resiliency foam for better feel and bounce back.
- Steel swivel base allows a full 360 degree rotation.

## Fabric (grade 1) - (Montgomery by Culp)

Vinyls - (grade 1) - (Hathaway by Culp)

| NOVA      |                   |             |              |       |        |
|-----------|-------------------|-------------|--------------|-------|--------|
| Product # | Description       | Seat Height | Total Height | Width | Depth  |
| NV-CH     | Nova Swivel Chair | 18"         | 33.25"       | 33.5" | 33.75" |