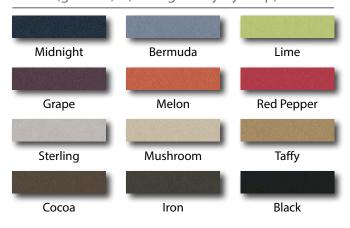

## Fabric (grade 1) - (Montgomery by Culp)

Vinyls - (grade 1) - (Hathaway by Culp)

| NOVA      |                   |             |              |       |        |
|-----------|-------------------|-------------|--------------|-------|--------|
| Product # | Description       | Seat Height | Total Height | Width | Depth  |
| NV-CH     | Nova Swivel Chair | 18"         | 33.25"       | 33.5" | 33.75" |