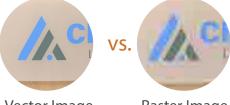

### (1) Please provide a vector file of your logo Vector file formats: AI, EPS, or SVG

Raster images, such as jpegs, are made up of pixels and can become blurry when enlarged for print. Providing a vector file will ensure that your logo is printed at a clear, high resolution.

Vector Image

**Raster Image** 