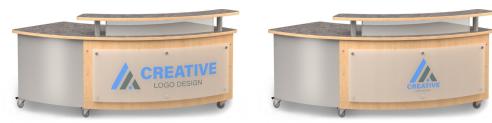

## Horizontal Logo vs. Vertical Logo

Both logos will work, but a horizontal logo will make better use of the space on the acrylic panel. Adding a slogan or school name can also help utilize this space. See below image examples.