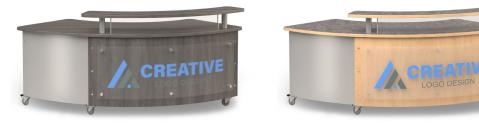

#### 3 Frosted Panel vs. Clear Panel

A frosted acrylic panel will work for most situations. The above images are examples of frosted panels. Clear acrylic panels will work if the desk laminate is lighter in color, if the desk laminate is darker some logo details may become less visible. Below are 2 examples of desks with clear acrylic.