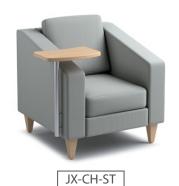

## **JAX SERIES**

The Jax Series features a contemporary design lounge chair, loveseat and sofa. Each piece is available with or without a swivel tablet top. This lounge seating is perfect for creating quiet reading areas in your media center, or a comfortable, inviting space in your lobby or common areas.

\*Shown with optional tablet top

page 2

| JAX Series Lounge |                                      |                |        |       |
|-------------------|--------------------------------------|----------------|--------|-------|
| Product #         | Description                          | Overall Height | Width  | Depth |
| JX-CH             | Jax Chair                            | 33"            | 33"    | 33"   |
| JX-CH-ST          | Jax Chair with Swivel Tablet Top     | 33"            | 33"    | 33"   |
| JX-LV             | Jax Loveseat                         | 33"            | 54.25" | 33"   |
| JX-LV-ST          | Jax Loveseast with Swivel Tablet Top | 33"            | 54.25" | 33"   |
| JX-SO             | Jax Sofa                             | 33"            | 75.25" | 33"   |
| JX-SO-ST          | Jax Sofa with Swivel Tablet Top      | 33"            | 75.25" | 33"   |

## Specifications

- Frame is constructed of CNC cut 3/4" plywood and solid wood.
- Available in polyester fabric or wipe-clean vinyl upholstery. CAL 117 compliant.
- 3 Seat cushions are 7" thick medium density foam, and the sitting height is 18"H.
- Optional top is constructed of 1" thick particle board with high pressure laminate and 3mm PVC edge. Aircraft grade aluminum pole with 360 degree swivel top.
- 4"H solid maple tapered legs.