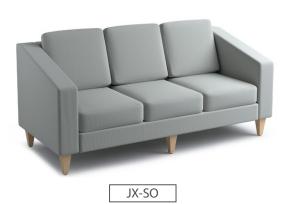

## **JAX SERIES**

The Jax Series features a contemporary design lounge chair, loveseat and sofa. Each piece is available with or without a swivel tablet top. This lounge seating is perfect for creating quiet reading areas in your media center, or a comfortable, inviting space in your lobby or common areas.

## Specifications

- Frame is constructed of CNC cut 3/4" plywood and solid wood.
- Available in polyester fabric or wipe-clean vinyl upholstery. CAL 117 compliant.
- 3 Seat cushions are 7" thick medium density foam, and the sitting height is 18"H.
- Optional top is constructed of 1" thick particle board with high pressure laminate and 3mm PVC edge. Aircraft grade aluminum pole with 360 degree swivel top.
- 4"H solid maple tapered legs.