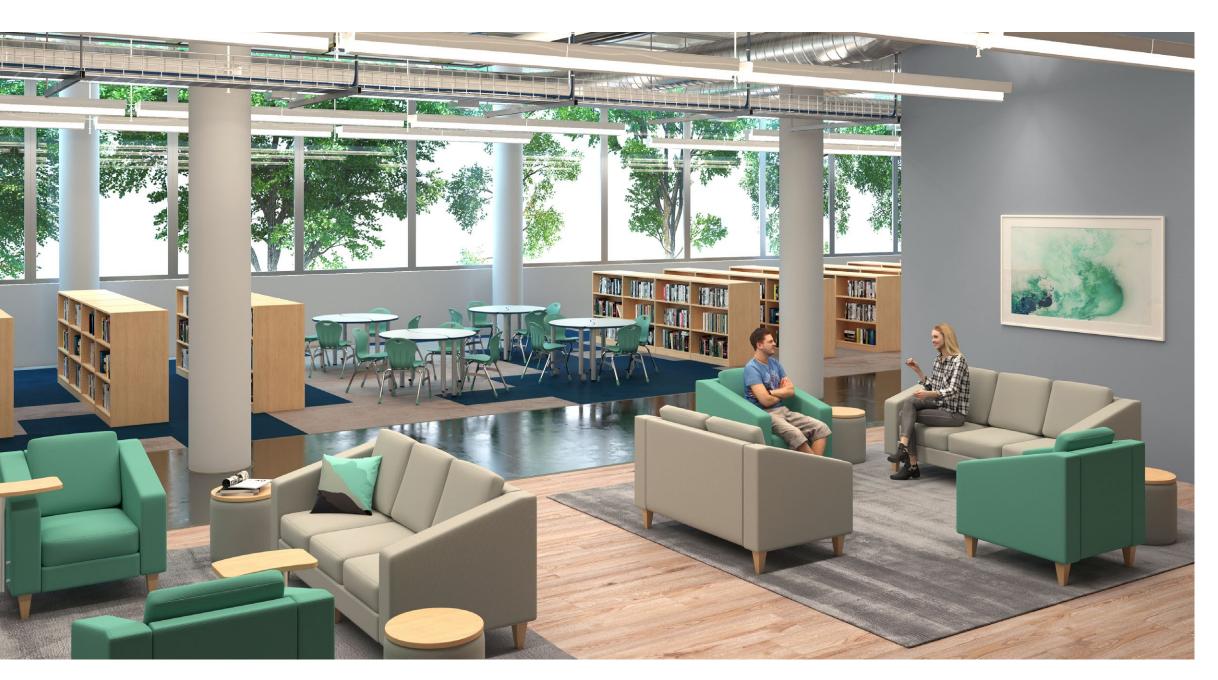

## Create a comfortable, inviting space.

JAX LOUNGE

## **JAX SERIES**

The Jax Series features a contemporary design lounge chair, loveseat and sofa. Each piece is available with or without a swivel tablet top. This lounge seating is perfect for creating quiet reading areas in your media center, or a comfortable, inviting space in your lobby or common areas.