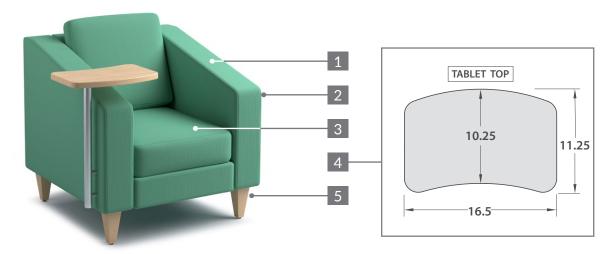

## Specifications

- Frame is constructed of CNC cut 3/4" plywood and solid wood.
- Available in polyester fabric or wipe-clean vinyl upholstery. CAL 117 compliant.
- 3 Seat cushions are 7" thick medium density foam, and the sitting height is 18"H.
- Optional top is constructed of 1" thick particle board with high pressure laminate and 3mm PVC edge. Aircraft grade aluminum pole with 360 degree swivel top.
- 4"H solid maple tapered legs.

\*Shown with optional tablet top

page 2

| JAX Series Lounge |                                      |                |        |       |
|-------------------|--------------------------------------|----------------|--------|-------|
| Product #         | Description                          | Overall Height | Width  | Depth |
| JX-CH             | Jax Chair                            | 33"            | 33"    | 33"   |
| JX-CH-ST          | Jax Chair with Swivel Tablet Top     | 33"            | 33"    | 33"   |
| JX-LV             | Jax Loveseat                         | 33"            | 54.25" | 33"   |
| JX-LV-ST          | Jax Loveseast with Swivel Tablet Top | 33"            | 54.25" | 33"   |
| JX-SO             | Jax Sofa                             | 33"            | 75.25" | 33"   |
| JX-SO-ST          | Jax Sofa with Swivel Tablet Top      | 33"            | 75.25" | 33"   |