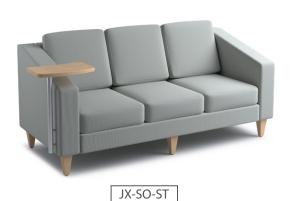

## **JAX SERIES**

The Jax Series features a contemporary design lounge chair, loveseat and sofa. Each piece is available with or without a swivel tablet top. This lounge seating is perfect for creating quiet reading areas in your media center, or a comfortable, inviting space in your lobby or common areas.

\*Shown with optional tablet top

page 2

| JAX Series Lounge |                                      |                |        |       |
|-------------------|--------------------------------------|----------------|--------|-------|
| Product #         | Description                          | Overall Height | Width  | Depth |
| JX-CH             | Jax Chair                            | 33"            | 33"    | 33"   |
| JX-CH-ST          | Jax Chair with Swivel Tablet Top     | 33"            | 33"    | 33"   |
| JX-LV             | Jax Loveseat                         | 33"            | 54.25" | 33"   |
| JX-LV-ST          | Jax Loveseast with Swivel Tablet Top | 33"            | 54.25" | 33"   |
| JX-SO             | Jax Sofa                             | 33"            | 75.25" | 33"   |
| JX-SO-ST          | Jax Sofa with Swivel Tablet Top      | 33"            | 75.25" | 33"   |

## Specifications

- Frame is constructed of CNC cut 3/4" plywood and solid wood.
- Available in polyester fabric or wipe-clean vinyl upholstery. CAL 117 compliant.
- 3 Seat cushions are 7" thick medium density foam, and the sitting height is 18"H.
- Optional top is constructed of 1" thick particle board with high pressure laminate and 3mm PVC edge. Aircraft grade aluminum pole with 360 degree swivel top.
- 4"H solid maple tapered legs.