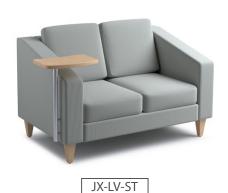

## **JAX SERIES**

The Jax Series features a contemporary design lounge chair, loveseat and sofa. Each piece is available with or without a swivel tablet top. This lounge seating is perfect for creating quiet reading areas in your media center, or a comfortable, inviting space in your lobby or common areas.

\*Shown with optional tablet top

page 2

| JAX Series Lounge |                                      |                |        |       |
|-------------------|--------------------------------------|----------------|--------|-------|
| Product #         | Description                          | Overall Height | Width  | Depth |
| JX-CH             | Jax Chair                            | 33"            | 33"    | 33"   |
| JX-CH-ST          | Jax Chair with Swivel Tablet Top     | 33"            | 33"    | 33"   |
| JX-LV             | Jax Loveseat                         | 33"            | 54.25" | 33"   |
| JX-LV-ST          | Jax Loveseast with Swivel Tablet Top | 33"            | 54.25" | 33"   |
| JX-SO             | Jax Sofa                             | 33"            | 75.25" | 33"   |
| JX-SO-ST          | Jax Sofa with Swivel Tablet Top      | 33"            | 75.25" | 33"   |

## Specifications

- Frame is constructed of CNC cut 3/4" plywood and solid wood.
- Available in polyester fabric or wipe-clean vinyl upholstery. CAL 117 compliant.
- 3 Seat cushions are 7" thick medium density foam, and the sitting height is 18"H.
- Optional top is constructed of 1" thick particle board with high pressure laminate and 3mm PVC edge. Aircraft grade aluminum pole with 360 degree swivel top.
- 4"H solid maple tapered legs.