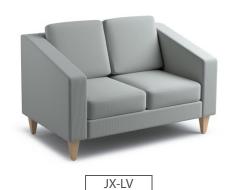

## **JAX SERIES**

The Jax Series features a contemporary design lounge chair, loveseat and sofa. Each piece is available with or without a swivel tablet top. This lounge seating is perfect for creating quiet reading areas in your media center, or a comfortable, inviting space in your lobby or common areas.

## Specifications

- Frame is constructed of CNC cut 3/4" plywood and solid wood.
- Available in polyester fabric or wipe-clean vinyl upholstery. CAL 117 compliant.
- 3 Seat cushions are 7" thick medium density foam, and the sitting height is 18"H.
- Optional top is constructed of 1" thick particle board with high pressure laminate and 3mm PVC edge. Aircraft grade aluminum pole with 360 degree swivel top.
- 4"H solid maple tapered legs.