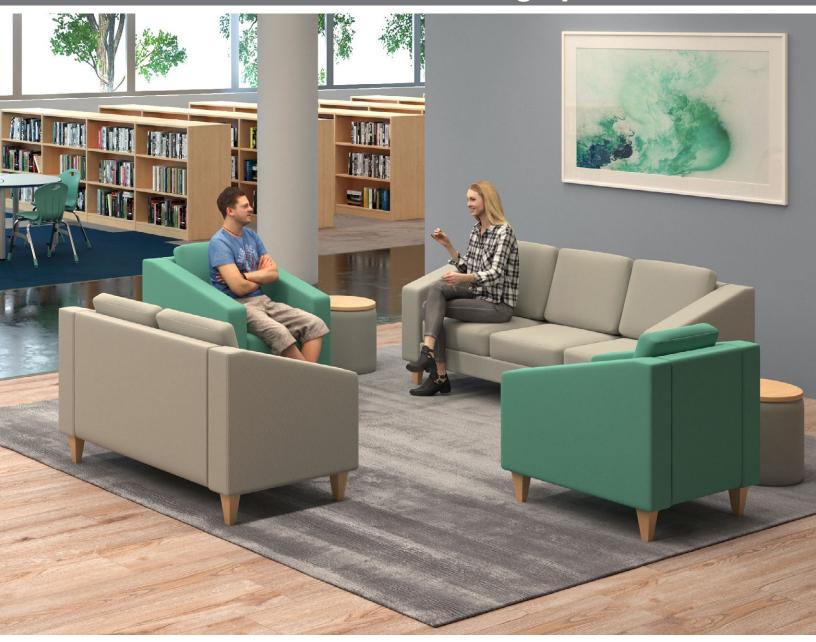

## Create a comfortable, inviting space.

JAX LOUNGE

## **JAX SERIES**

The Jax Series features a contemporary design lounge chair, loveseat and sofa. Each piece is available with or without a swivel tablet top. This lounge seating is perfect for creating quiet reading areas in your media center, or a comfortable, inviting space in your lobby or common areas.