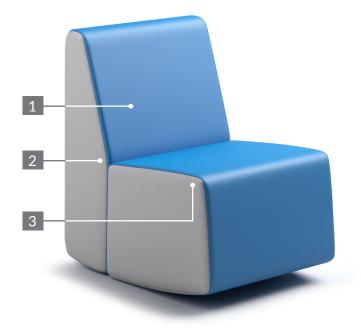

## Specifications

- Frame is constructed of CNC cut 3/4" plywood.
- Polyester fabric or wipe-clean vinyl upholstery. CAL 117 compliant.
- 3 Seat cushions are 2" thick, medium density foam.
- 4 Stainless steel finger pull for easy maneuvering.
- 2" diameter aluminum post legs with black levelers.