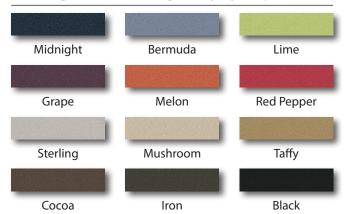

Fabric (grade 1) - (Montgomery by Culp)

Vinyls (grade 1) - (Hathaway by Culp)

| ROCK-IT    |                           |             |              |       |       |
|------------|---------------------------|-------------|--------------|-------|-------|
| Product #  | Description               | Seat Height | Total Height | Width | Depth |
| RKT-282016 | Rock-It Lounge Chair      | 17"         | 28"          | 20"   | 27"   |
| PT-22R17   | Round Soft Seat with Legs | 17"         | 17"          | 22"   | 22"   |