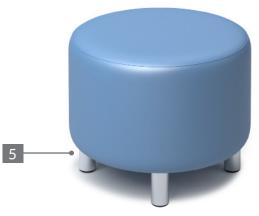

Our 22" diameter, round ottoman pairs great with a set of Rock-It lounge chairs.

## Specifications

- Frame is constructed of CNC cut 3/4" plywood.
- Polyester fabric or wipe-clean vinyl upholstery. CAL 117 compliant.
- 3 Seat cushions are 2" thick, medium density foam.
- 4 Stainless steel finger pull for easy maneuvering.
- 2" diameter aluminum post legs with black levelers.