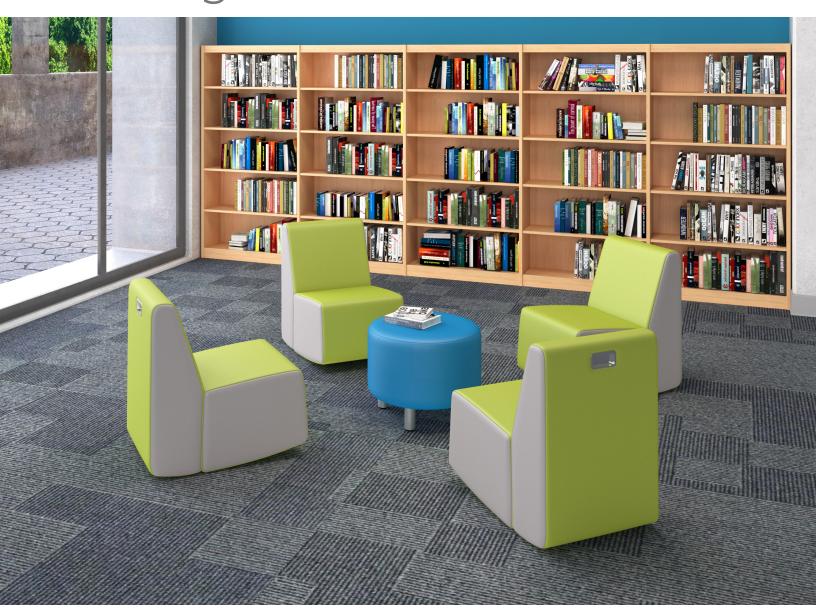

## **Learning in Motion**

## **ROCK-IT**

Say goodbye to static seating and hello to a more engaging learning space. The Rock-It lounge chair offers a gentle rocking motion that encourages natural movement, helping students to remain attentive and alert without feeling restless. Discover your perfect balance between relaxation and concentration!

Our 22" diameter, round ottoman pairs great with a set of Rock-It lounge chairs.