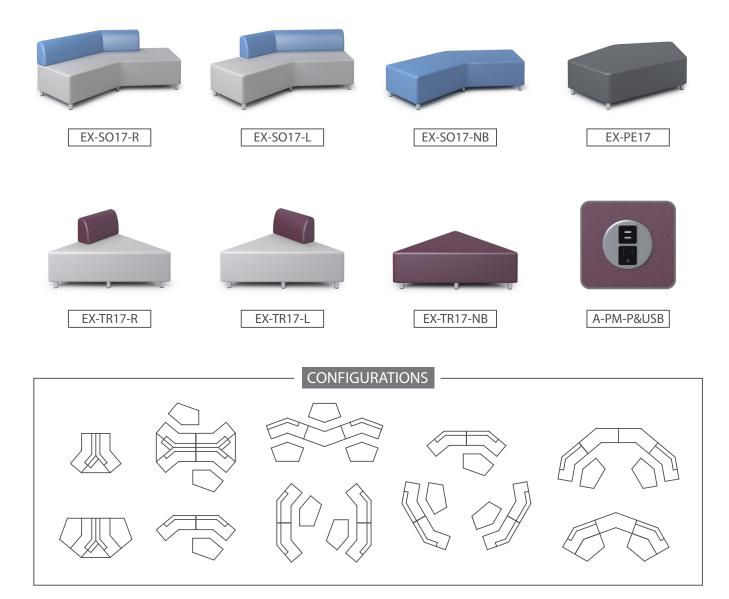

#### Exchange Lounge

| Product #  | Description                                    | Overall Height | Width | Depth |
|------------|------------------------------------------------|----------------|-------|-------|
| EX-SO17-R  | Exchange Sofa with Right Back                  | 29″            | 82"   | 42″   |
| EX-SO17-L  | Exchange Sofa with Left Back                   | 29″            | 82"   | 42″   |
| EX-SO17-NB | Exchange Sofa with NO Back                     | 17″            | 82"   | 42″   |
| EX-PE17    | Exchange Pentagon Ottoman                      | 17″            | 62"   | 37″   |
| EX-TR17-R  | Exchange Triangle with Right Back              | 29″            | 60"   | 32″   |
| EX-TR17-L  | Exchange Triangle with Left Back               | 29″            | 60"   | 32″   |
| EX-TR17-NB | Exchange Triangle with NO Back                 | 17″            | 60"   | 32″   |
| A-PM-P&USB | Optional power / data unit (one power + 2 USB) | 3″             | 3"    | 3″    |