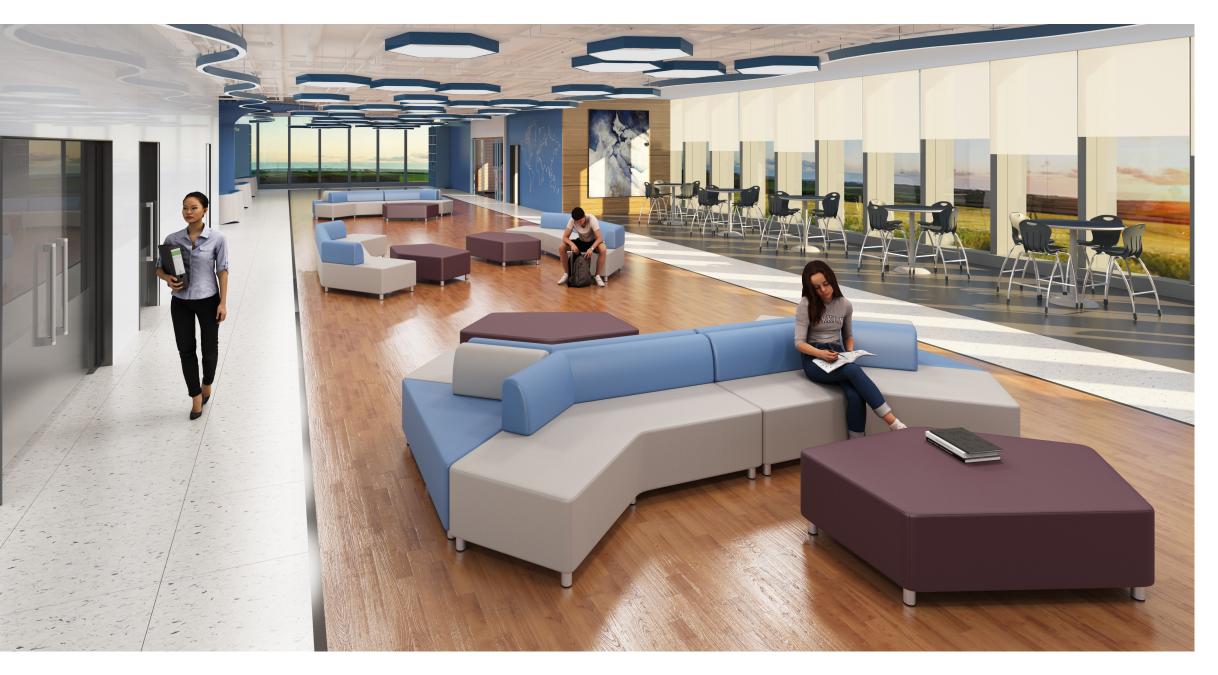

### **EXCHANGE LOUNGE**

Perfect for personal study space, or gathering in groups to exchange ideas. The Exchange Series lounge offers comfortable and stylish seating that is rearrangeable to fit the needs of your learning environment. Built with high quality materials and a modern look, you can create areas that will be popular gathering places for years to come.