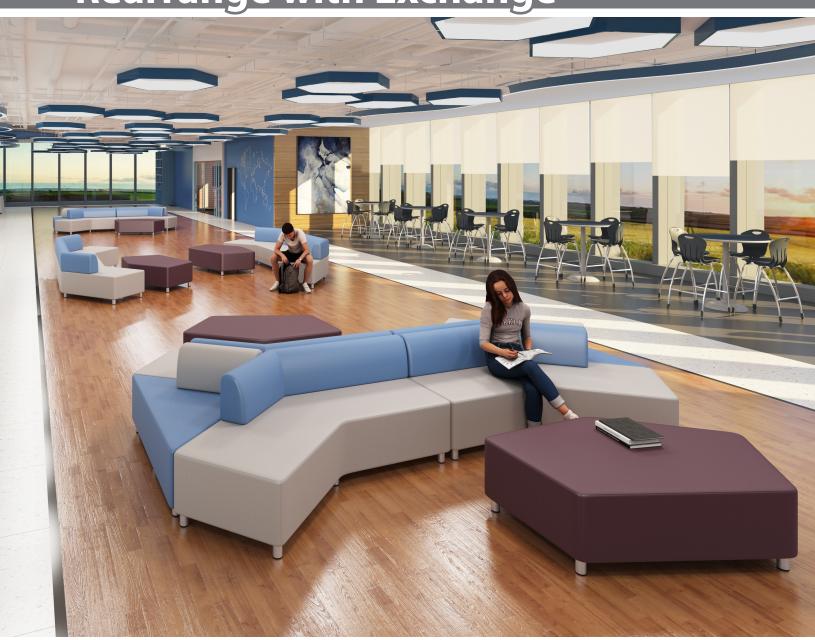

## **Rearrange with Exchange**

### **EXCHANGE LOUNGE**

Perfect for personal study space, or gathering in groups to exchange ideas. The Exchange Series lounge offers comfortable and stylish seating that is rearrangeable to fit the needs of your learning environment. Built with high quality materials and a modern look, you can create areas that will be popular gathering places for years to come.