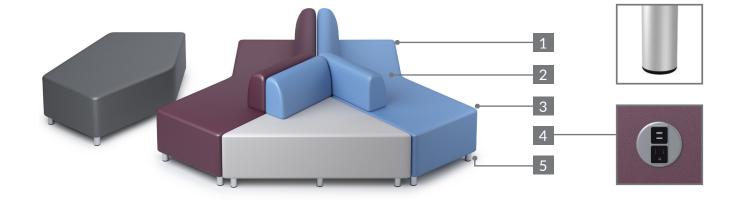

### Specifications

- Frame is constructed of CNC cut 3/4" plywood and solid wood, which is glued and stapled.
- 2 Seat cushions are 2" thick, medium density foam, and all other areas are 1/2" thick medium density foam.
- 3 Fabrics and materials meet the requirements of California Technical Bulletin (CAL TB 117).
- 4 Optional Power/Data units can be added to vertical surfaces, and feature 1 power outlet and 2 USB ports.
- 5 2" diameter aluminum post legs with black levelers. Legs are 3" high and the seat height is 17" high.