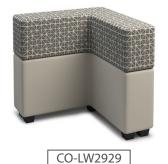

page 2 page 3

CO-CW2929

CO-CB4918

CO-PB2018

CO-SB2018

**CONFIGURATIONS** 

| Connect Lounge |                            |                |       |       |
|----------------|----------------------------|----------------|-------|-------|
| Product #      | Description                | Overall Height | Width | Depth |
| CO-CW2929      | Curved tall back section   | 29"            | 29"   | 29"   |
| CO-CB4918      | Large curved bench         | 18"            | 49"   | 49"   |
| CO-PB2018      | Pie shaped bench           | 18"            | 20"   | 20"   |
| CO-LW2929      | L-shaped tall back section | 29"            | 29"   | 29"   |
| CO-RB202918    | Rectangular bench          | 18"            | 29"   | 20"   |
| CO-SB2018      | Square bench               | 18"            | 20"   | 20"   |