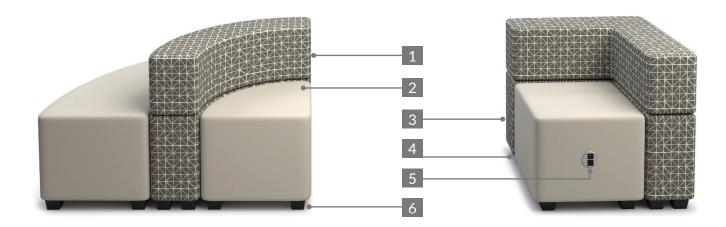

## Specifications

- Frame is constructed of CNC cut 3/4" plywood and solid wood, which is glued and stapled.
- Seat cushions are 2" thick, medium density foam, and all other areas are 1/2" thick medium density foam.
- Fabrics and materials meet the requirements of California Technical Bulletin (CALTB 117).
- Ganging hardware is a strong metal to metal connection that allows the user to click furniture pieces together, and lift to release. The catch fork can be swiveled under the unit and out of the way when not in use.
- Optional Power/Data units can be added to vertical surfaces, and feature 1 power outlet and 2 USB ports.
- Units come standard with 2" high solid maple legs with a tapered design and a black matte finish. Optional 2"high, lockable black casters can be substituted for the legs.