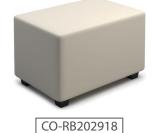

page 2 page 3

CO-CW2929

CO-CB4918

CO-PB2018

CO-SB2018

**CONFIGURATIONS** 

| Connect Lounge |                            |                |       |       |
|----------------|----------------------------|----------------|-------|-------|
| Product #      | Description                | Overall Height | Width | Depth |
| CO-CW2929      | Curved tall back section   | 29"            | 29"   | 29"   |
| CO-CB4918      | Large curved bench         | 18"            | 49"   | 49"   |
| CO-PB2018      | Pie shaped bench           | 18"            | 20"   | 20"   |
| CO-LW2929      | L-shaped tall back section | 29"            | 29"   | 29"   |
| CO-RB202918    | Rectangular bench          | 18"            | 29"   | 20"   |
| CO-SB2018      | Square bench               | 18"            | 20"   | 20"   |