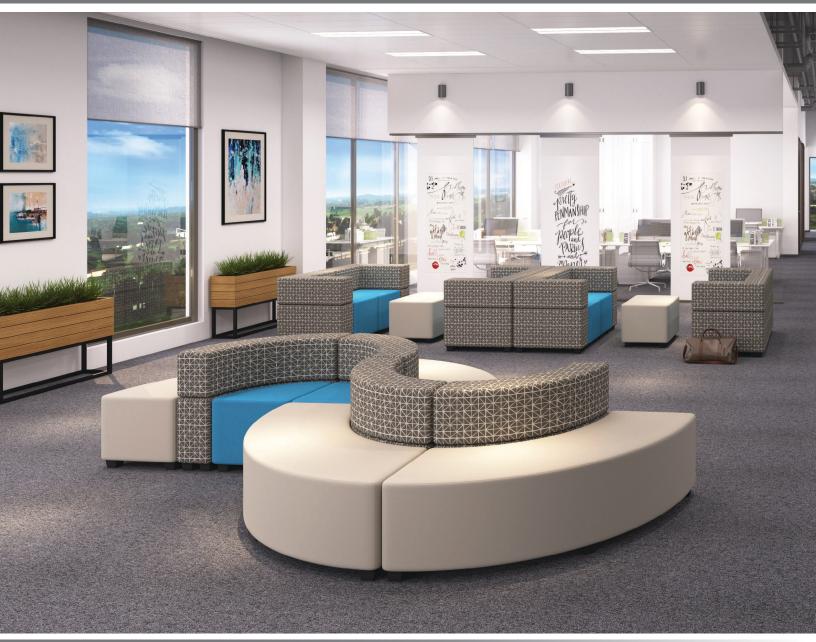

## Gather. Connect. Learn.

Connect Lounge Series

## **CONNECT LOUNGE**

Collaborative and common space environments are one of the fastest growing trends in media centers. The Connect Lounge series offers seating that can be combined, moved around, and easily reconfigured on the fly. There are endless configuration possibilities that are perfect for gathering areas or just a place to relax and enjoy a quiet moment.