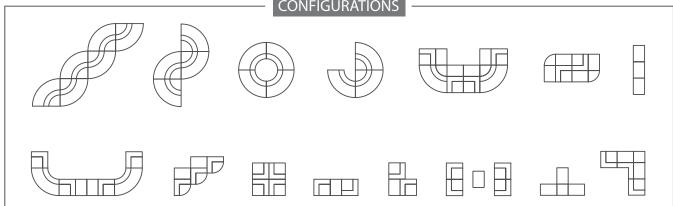

## **CONNECT LOUNGE**

Collaborative and common space environments are one of the fastest growing trends in media centers. The Connect Lounge series offers seating that can be combined, moved around, and easily reconfigured on the fly. There are endless configuration possibilities that are perfect for gathering areas or just a place to relax and enjoy a quiet moment.

page 2 page 3

CO-CW2929

CO-CB4918

CO-PB2018

CO-SB2018

**CONFIGURATIONS** 

| Connect Lounge |                            |                |       |       |
|----------------|----------------------------|----------------|-------|-------|
| Product #      | Description                | Overall Height | Width | Depth |
| CO-CW2929      | Curved tall back section   | 29"            | 29"   | 29"   |
| CO-CB4918      | Large curved bench         | 18"            | 49"   | 49"   |
| CO-PB2018      | Pie shaped bench           | 18"            | 20"   | 20"   |
| CO-LW2929      | L-shaped tall back section | 29"            | 29"   | 29"   |
| CO-RB202918    | Rectangular bench          | 18"            | 29"   | 20"   |
| CO-SB2018      | Square bench               | 18"            | 20"   | 20"   |