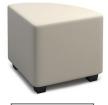

page 2 page 3

CO-CW2929

CO-CB4918

CO-PB2018

CO-SB2018

**CONFIGURATIONS** 

| Connect Lounge |                            |                |       |       |
|----------------|----------------------------|----------------|-------|-------|
| Product #      | Description                | Overall Height | Width | Depth |
| CO-CW2929      | Curved tall back section   | 29"            | 29"   | 29"   |
| CO-CB4918      | Large curved bench         | 18"            | 49"   | 49"   |
| CO-PB2018      | Pie shaped bench           | 18"            | 20"   | 20"   |
| CO-LW2929      | L-shaped tall back section | 29"            | 29"   | 29"   |
| CO-RB202918    | Rectangular bench          | 18"            | 29"   | 20"   |
| CO-SB2018      | Square bench               | 18"            | 20"   | 20"   |