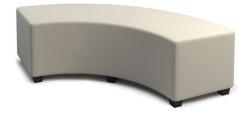

page 2 page 3

CO-CW2929

CO-CB4918

CO-PB2018

CO-SB2018

**CONFIGURATIONS** 

| Connect Lounge |                            |                |       |       |
|----------------|----------------------------|----------------|-------|-------|
| Product #      | Description                | Overall Height | Width | Depth |
| CO-CW2929      | Curved tall back section   | 29"            | 29"   | 29"   |
| CO-CB4918      | Large curved bench         | 18"            | 49"   | 49"   |
| CO-PB2018      | Pie shaped bench           | 18"            | 20"   | 20"   |
| CO-LW2929      | L-shaped tall back section | 29"            | 29"   | 29"   |
| CO-RB202918    | Rectangular bench          | 18"            | 29"   | 20"   |
| CO-SB2018      | Square bench               | 18"            | 20"   | 20"   |