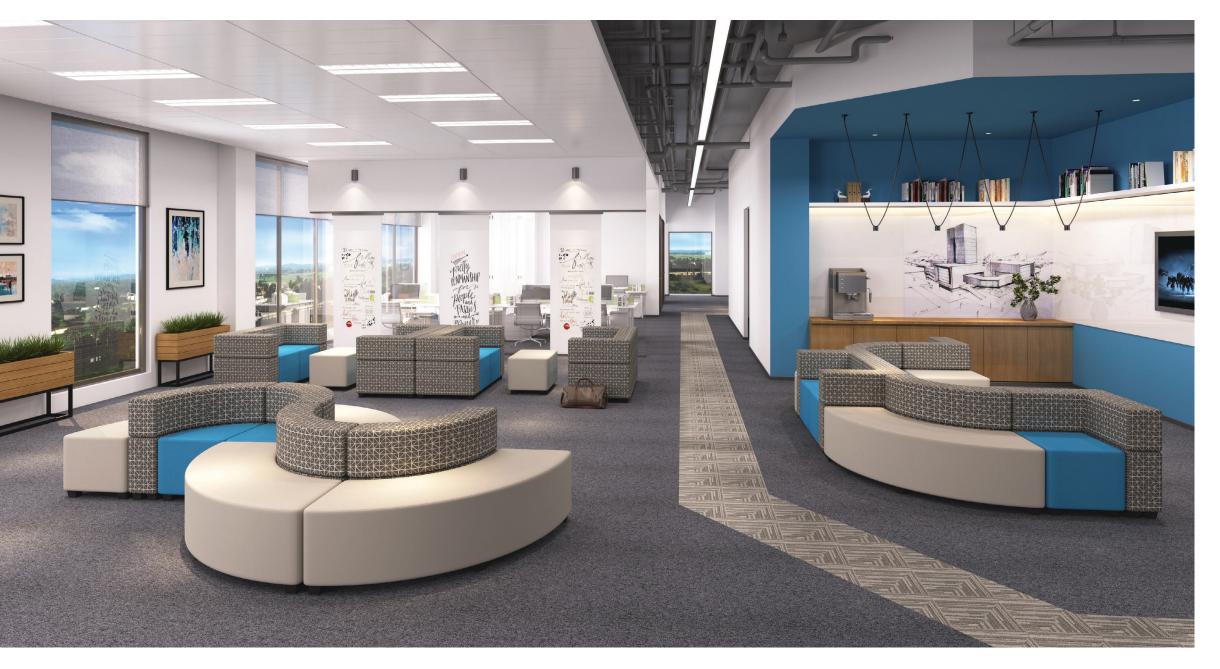

## Gather. Connect. Learn.

Connect Lounge Series

## **CONNECT LOUNGE**

Collaborative and common space environments are one of the fastest growing trends in media centers. The Connect Lounge series offers seating that can be combined, moved around, and easily reconfigured on the fly. There are endless configuration possibilities that are perfect for gathering areas or just a place to relax and enjoy a quiet moment.